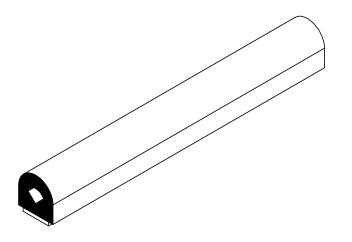

## NOTES:

- 1) CLOSED CELL SPONGE RUBBER (0.370 G/CM<sup>3</sup>)
  2) 3/8" 3M HEAT ACTIVATED TAPE (0.006 LB/FT)

| F                                                             | PROPRIETARY AND CONFIDENTIAL:  THE INFORMATION CONTAINED IN THIS DRAWING IS THE SOLE PROPERTY OF UNI-GRIP,INC. ANY REPRODUCTION IN PART OR AS A WHOLE WITHOUT THE WRITTEN PERMISSION OF UNI-GRIP,INC. IS PROHIBITED. | UNLESS OTHERWISE SPECIFIED:  DIMENSIONS ARE IN INCHES TOLERANCES PER ARPM CLASS 3 | TITLE: | SIZE DWG. NO.         |              |
|---------------------------------------------------------------|----------------------------------------------------------------------------------------------------------------------------------------------------------------------------------------------------------------------|-----------------------------------------------------------------------------------|--------|-----------------------|--------------|
|                                                               |                                                                                                                                                                                                                      | 0.038 LB/FT ASTM D1056 2A2                                                        | SIZE   |                       |              |
|                                                               | DOCUMENT CONTROL NUMBER<br>JG-1-EN-001-FR-(111416)                                                                                                                                                                   | ASTM D2000 N/A                                                                    | Α      | UG-1-TS-375-TP-076    | A            |
| P:\Engineering\Prints\Tape Seals\ SD-807-T UG-1-TS-375-TP-076 |                                                                                                                                                                                                                      | SCALE: 1:1                                                                        | DR. BY | . VENT DATE 2/21/2018 | SHEET 1 OF 1 |