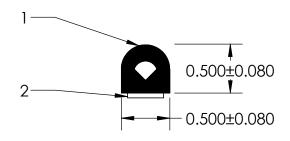

## NOTES:

- 1) CLOSED CELL SPONGE RUBBER (0.370 G/CM<sup>3</sup>)
  2) 3/8" 3M HEAT ACTIVATED TAPE (0.006 LB/FT)

| F                                                             | PROPRIETARY AND CONFIDENTIAL:  THE INFORMATION CONTAINED IN THIS DRAWING IS THE SOLE PROPERTY OF UNI-GRIP,INC. ANY REPRODUCTION IN PART OR AS A WHOLE WITHOUT THE WRITTEN PERMISSION OF UNI-GRIP,INC. IS PROHIBITED. | UNLESS OTHERWISE SPECIFIED:  DIMENSIONS ARE IN INCHES TOLERANCES PER ARPM CLASS 3 | TITLE: | SIZE DWG. NO.         |              |
|---------------------------------------------------------------|----------------------------------------------------------------------------------------------------------------------------------------------------------------------------------------------------------------------|-----------------------------------------------------------------------------------|--------|-----------------------|--------------|
|                                                               |                                                                                                                                                                                                                      | 0.038 LB/FT ASTM D1056 2A2                                                        | SIZE   |                       |              |
|                                                               | DOCUMENT CONTROL NUMBER<br>JG-1-EN-001-FR-(111416)                                                                                                                                                                   | ASTM D2000 N/A                                                                    | Α      | UG-1-TS-375-TP-076    | A            |
| P:\Engineering\Prints\Tape Seals\ SD-807-T UG-1-TS-375-TP-076 |                                                                                                                                                                                                                      | SCALE: 1:1                                                                        | DR. BY | . VENT DATE 2/21/2018 | SHEET 1 OF 1 |