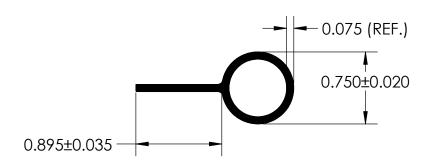

NOTES:

1) 55 DUROMETER BLACK TPE (1.370 G/CM<sup>3</sup>)

| REVISION BLOCK                                                    |      |       |              | PROPRIETARY AND CONFIDENTIAL:                                                          | UNLESS OTHERWISE SPECIFIED:                             |     | TITLE:    |          |                |       |          |
|-------------------------------------------------------------------|------|-------|--------------|----------------------------------------------------------------------------------------|---------------------------------------------------------|-----|-----------|----------|----------------|-------|----------|
| REV.                                                              | DATE | R. By | CHANGES MADE | THE INFORMATION CONTAINED IN THIS DRAWING IS THE SOLE PROPERTY OF UNI-GRIP.INC. ANY    | DIMENSIONS ARE IN INCHES<br>TOLERANCES PER ARPM CLASS 3 |     |           |          | SD-940         |       |          |
| B                                                                 |      |       |              | REPRODUCTION IN PART OR AS A WHOLE WITHOUT THE WRITTEN PERMISSION OF UNI-GRIP, INC. IS | 0.050 LB/FT                                             |     |           |          |                |       |          |
| С                                                                 |      |       |              | PROHIBITED.                                                                            | ASTM D1056                                              | N/A | SIZE      | DWG. NO. |                |       | REV      |
| D<br>F                                                            |      |       |              | DOCUMENT CONTROL NUMBER UG-1-EN-001-FR-(080918)                                        | ASTM D2000                                              | N/A | Α         |          | UG-1-FL-070    |       |          |
| P:\Engineering\Prints\Master Prints\Flap Seals\SD-940 UG-1-FL-070 |      |       |              |                                                                                        | SCALE:                                                  | 1:1 | DR. BY C. | VENT     | DATE 4/15/2021 | SHEET | T 1 OF 1 |
|                                                                   |      |       | 5            | 4                                                                                      | 3                                                       |     | '         | 2        |                | 1     |          |