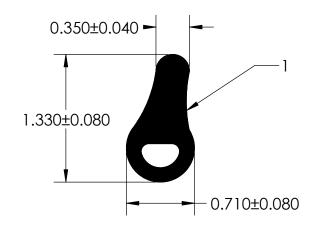

## **NOTES:**

1) CLOSED CELL EPDM SPONGE RUBBER (DENSITY 0.592 LB/FT)

|                                                |                                                                                       |                                                         |           | 50V      |               |              |
|------------------------------------------------|---------------------------------------------------------------------------------------|---------------------------------------------------------|-----------|----------|---------------|--------------|
|                                                | PROPRIETARY AND CONFIDENTIAL:                                                         | UNLESS OTHERWISE SPECIFIED:                             | TITLE:    |          |               |              |
|                                                | THE INFORMATION CONTAINED IN THIS DRAWING IS THE SOLE PROPERTY OF UNI-GRIP, INC., ANY | DIMENSIONS ARE IN INCHES<br>TOLERANCES PER ARPM CLASS 3 |           |          | SD-9775       |              |
|                                                | REPRODUCTION IN PART OR AS A WHOLE WITHOUT THE WRITTEN PERMISSION OF UNI-GRIP.INC. IS | WEIGHT 0.142 LB/FT                                      |           |          |               |              |
|                                                | PROHIBITED.                                                                           | ASTM D1056 2A3                                          | SIZE      | DWG. NO. |               | REV          |
|                                                | DOCUMENT CONTROL NUMBER UG-1-EN-001-FR-(111416                                        | ASTM D2000 N/A                                          | Α         |          | UG-1-BL-019   | A            |
| P:\Engineering\Prints\Bulb Seals\SD-9775 UG-1- | BL-019                                                                                | SCALE: 1:1                                              | DR. BY L. | CLARK    | DATE 1/5/2017 | SHEET 1 OF 1 |
| 5                                              | 4                                                                                     | 3                                                       |           | 2        |               | 1            |