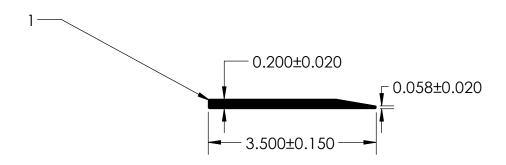

## NOTES:

1) CLOSED CELL SPONGE RUBBER (DENSITY 0.827 G/CM<sup>3</sup>)

|                                                     | PROPRIETARY AND CONFIDENTIAL:                                                                                                                                                           | UNLESS OTHERWISE SPECIFIED:                          | TITLE:        |             |               |              |
|-----------------------------------------------------|-----------------------------------------------------------------------------------------------------------------------------------------------------------------------------------------|------------------------------------------------------|---------------|-------------|---------------|--------------|
|                                                     | THE INFORMATION CONTAINED IN THIS DRAWING IS THE SOLE PROPERTY OF UNI-GRIP, INC. ANY REPRODUCTION IN PART OR AS A WHOLE WITHOUT THE WRITTEN PERMISSION OF UNI-GRIP, INC. IS PROHIBITED. | DIMENSIONS ARE IN INCHES TOLERANCES PER ARPM CLASS 3 |               |             | TH-530        |              |
|                                                     |                                                                                                                                                                                         | WEIGHT 0.229 LB/FT                                   |               |             |               |              |
|                                                     |                                                                                                                                                                                         | ASTM D1056 2A4                                       | SIZE DWG. NO. | DWG. NO.    |               | REV          |
|                                                     | DOCUMENT CONTROL NUMBER UG-1-EN-001-FR-(111416)                                                                                                                                         | ASTM D2000 N/A                                       |               | UG-1-FL-010 | A             |              |
| P:\Engineering\Prints\Flap Seals\TH-530 UG-1-FL-010 |                                                                                                                                                                                         | SCALE: 1:2                                           | DR. BY L.     | CLARK       | DATE 1/3/2017 | SHEET 1 OF 1 |