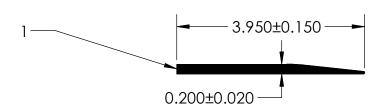

## NOTES:

1) CLOSED CELL SPONGE RUBBER (DENSITY 0.827 G/CM<sup>3</sup>)

|                                                     | PROPRIETARY AND CONFIDENTIAL:                                                                                                                                                           | UNLESS OTHERWISE SPECIFIED:                             | TITLE:   |          |                    |             |
|-----------------------------------------------------|-----------------------------------------------------------------------------------------------------------------------------------------------------------------------------------------|---------------------------------------------------------|----------|----------|--------------------|-------------|
|                                                     | THE INFORMATION CONTAINED IN THIS DRAWING IS THE SOLE PROPERTY OF UNI-GRIP, INC. ANY REPRODUCTION IN PART OR AS A WHOLE WITHOUT THE WRITTEN PERMISSION OF UNI-GRIP, INC. IS PROHIBITED. | DIMENSIONS ARE IN INCHES<br>TOLERANCES PER ARPM CLASS 3 |          |          | TH-535             |             |
|                                                     |                                                                                                                                                                                         | WEIGHT 0.241 LB/FT                                      |          |          |                    |             |
|                                                     |                                                                                                                                                                                         | ASTM D1056 2A3                                          | SIZE     | DWG. NO. |                    | REV         |
|                                                     | DOCUMENT CONTROL NUMBER UG-1-EN-001-FR-(111416)                                                                                                                                         | ASTM D2000 N/A                                          | A        | A        | UG-1-FL-005        | A           |
| P:\Engineering\Prints\Flap Seals\TH-535 UG-1-FL-005 |                                                                                                                                                                                         | SCALE: 1:2                                              | DR. BY L | CLARK    | DATE 12/19/2016 SH | IEET 1 OF 1 |