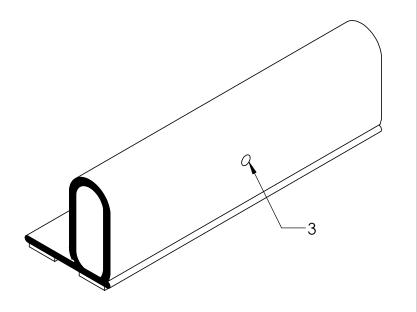

## NOTES:

- 1) CLOSED CELL EPDM SPONGE RUBBER ( 0.765 G/CM<sup>3</sup>)
- 2) 3/8" 3M ST-1200 HEAT ACTIVATED TAPE (0.006 LB/FT) 3) DRAIN HOLES