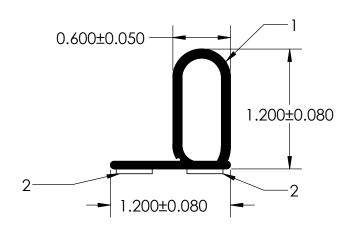

## NOTES:

- 1) CLOSED CELL EPDM SPONGE RUBBER ( 0.765 G/CM<sup>3</sup>)
- 2) 3/8" 3M ST-1200 HEAT ACTIVATED TAPE (0.006 LB/FT) 3) DRAIN HOLES

## UNI-GRIP, INC. 9823 STATE ROUTE 53 N

UPPER SANDUSKY, OHIO 43351

|    | PROPRIETARY AND CONFIDENTIAL:                                                                                                                                                           | UNLESS OTHERWISE SPECIFIED:                             |     | TITLE:    |                      |                    |              |  |
|----|-----------------------------------------------------------------------------------------------------------------------------------------------------------------------------------------|---------------------------------------------------------|-----|-----------|----------------------|--------------------|--------------|--|
|    | THE INFORMATION CONTAINED IN THIS DRAWING IS THE SOLE PROPERTY OF UNI-GRIP, INC. ANY REPRODUCTION IN PART OR AS A WHOLE WITHOUT THE WRITTEN PERMISSION OF UNI-GRIP, INC. IS PROHIBITED. | DIMENSIONS ARE IN INCHES<br>TOLERANCES PER ARPM CLASS 3 |     |           | TR-504-T-WT 2 X TAPE |                    |              |  |
|    |                                                                                                                                                                                         | 0.120 LB/FT                                             |     |           |                      |                    |              |  |
|    |                                                                                                                                                                                         | ASTM D1056                                              | 2A2 | SIZE      | DWG. NO              | •                  | REV          |  |
|    | DOCUMENT CONTROL NUMBER UG-1-EN-001-FR-(111416)                                                                                                                                         | ASTM D2000                                              | N/A | Α         |                      | UG-1-TS-375-TP-072 | A            |  |
| 2) |                                                                                                                                                                                         | SCALE:                                                  | 1:1 | DR. BY C. | VENT                 | DATE 2/8/2018      | SHEET 1 OF 1 |  |