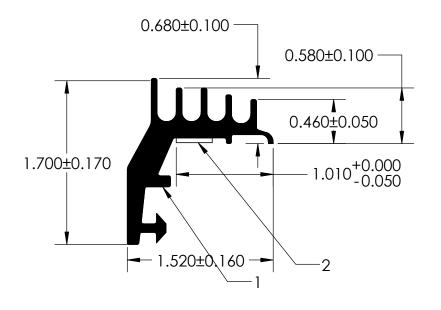

## NOTES:

- 1) CLOSED CELL EPDM SPONGE RUBBER (0.250 G/CM<sup>3</sup>)
- 2) 3/8" 3M WT-4112

CUSTOMER APPROVAL: DATE: