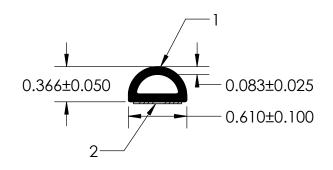

## NOTES:

- 1) CLOSED CELL EPDM SPONGE RUBBER (0.380 G/CM<sup>3</sup>)
- 2) 3/8" PAPER TAPE (0.002 LB/FT)

## UNI-GRIP, INC. 9823 STATE ROUTE 53 N

UPPER SANDUSKY, OHIO 43351

| P                                 | PROPRIETARY AND CONFIDENTIAL:                                                          | UNLESS OTHERWISE SPECIFIED                            | : TITLE: | TITLE: TS-071 |              |              |
|-----------------------------------|----------------------------------------------------------------------------------------|-------------------------------------------------------|----------|---------------|--------------|--------------|
|                                   | THE INFORMATION CONTAINED IN THIS DRAWING IS THE SOLE PROPERTY OF UNI-GRIP.INC. ANY    | DIMENSIONS ARE IN INCHES<br>TOLERANCES PER ARPM CLASS | 3        |               |              |              |
|                                   | REPRODUCTION IN PART OR AS A WHOLE WITHOUT THE WRITTEN PERMISSION OF UNI-GRIP, INC. IS | 0.020 LB/FT                                           |          |               |              |              |
|                                   | PROHIBITED.                                                                            | ASTM D1056 2A2                                        | SIZE     | DWG. NO.      |              | REV          |
|                                   | OCUMENT CONTROL NUMBER<br>JG-1-EN-001-FR-(111416)                                      | ASTM D2000 N/A                                        | A        | UG-1-1        | S-375-PT-071 | A            |
| rints\Tape Seals\TS-071 UG-1-TS-3 | 375-PT-071                                                                             | SCALE: 1:1                                            | DR. BY C | . VENT        | TE 1/22/2018 | SHEET 1 OF 1 |
| Δ                                 |                                                                                        |                                                       |          |               |              |              |