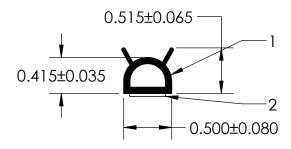

## NOTES:

- 1) CLOSED CELL EPDM SPONGE RUBBER (0.370 G/CM<sup>3</sup>)
- 2) 3/8" VR5321 PAPER TAPE (0.002 LB/FT)

|                                                            | PROPRIETARY AND CONFIDENTIAL:                                                               | UNLESS OTHERWISE SPECIFIED:                                     | TITLE:   |        |             |            |  |
|------------------------------------------------------------|---------------------------------------------------------------------------------------------|-----------------------------------------------------------------|----------|--------|-------------|------------|--|
|                                                            | THE INFORMATION CONTAINED IN<br>THIS DRAWING IS THE SOLE<br>PROPERTY OF UNI-GRIP, INC. ANY  | DIMENSIONS ARE IN INCHES<br>TOLERANCES PER ARPM CLASS 3         |          |        | TS-077      |            |  |
|                                                            | REPRODUCTION IN PART OR AS A<br>WHOLE WITHOUT THE WRITTEN<br>PERMISSION OF UNI-GRIP.INC. IS | 0.016 LB/FT                                                     |          |        |             |            |  |
|                                                            | PROHIBITED.                                                                                 | DIMENSIONS ARE IN INCHES   TOLERANCES PER ARPM CLASS 3   TS-077 |          |        |             |            |  |
|                                                            | DOCUMENT CONTROL NUMBER UG-1-EN-001-FR-(111416)                                             |                                                                 |          |        | B           |            |  |
| P:\Engineering\Prints\Tape Seals\TS-077 UG-1-TS-375-PT-077 |                                                                                             | SCALE: 1:1                                                      | DR. BY C | . VENT | DATE 6/1/18 | SHEET 1 OF |  |