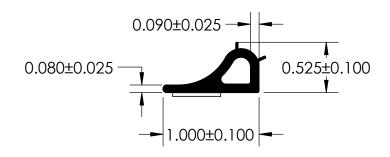

## NOTES:

- 1) CLOSED CELL EPDM SPONGE RUBBER (0.380 G/CM<sup>3</sup>)
- 2) 1/2" ST-1200 3M HEAT ACTIVATED TAPE (0.010 LB/FT)

| revision block                                             |      |             |              | PROPRIETARY AND CONFIDENTIAL:                                                       | TIAL: UNLESS OTHERWISE SPECIFIED:                       |     | TITLE:   |        |                    |       |        |
|------------------------------------------------------------|------|-------------|--------------|-------------------------------------------------------------------------------------|---------------------------------------------------------|-----|----------|--------|--------------------|-------|--------|
| REV.                                                       | DATE | REVIEWED BY | CHANGES MADE | THE INFORMATION CONTAINED IN THIS DRAWING IS THE SOLE PROPERTY OF UNI-GRIP.INC. ANY | DIMENSIONS ARE IN INCHES<br>TOLERANCES PER ARPM CLASS 3 |     |          | TS-101 |                    |       |        |
| Α                                                          |      |             |              | REPRODUCTION IN PART OR AS A                                                        | 0.041 LB/FT                                             |     | -        |        |                    |       |        |
| В                                                          |      |             |              | WHOLE WITHOUT THE WRITTEN PERMISSION OF UNI-GRIP,INC, IS                            |                                                         |     |          |        |                    |       |        |
| С                                                          |      |             |              | PROHIBITED.                                                                         | ASTM D1056                                              | 2A2 | SIZE     | DWG. N | WG. NO.            |       |        |
| D                                                          |      |             |              | DOCUMENT CONTROL NUMBER                                                             | ASTM D2000                                              |     | Λ        |        | UG-1-TS-500-TP-101 |       | Δ      |
| Е                                                          |      |             |              | UG-1-EN-001-FR-(103018)                                                             |                                                         | N/A |          |        |                    |       | / \    |
| P:\Engineering\Prints\Tape Seals\TS-101 UG-1-TS-500-TP-101 |      |             |              |                                                                                     | SCALE                                                   | 1:1 | DR. BY C | . VENT | DATE 12/7/2018     | SHEET | 1 OF 1 |