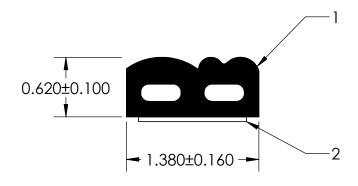

NOTES:

- 1) CLOSED CELL EPDM SPONGE RUBBER (0.380 G/CM<sup>3</sup>)
- 2) 1" ST-1200 3M HEAT ACTIVATED TAPE (0.017 LB/FT)

## UNI-GRIP, INC.

9823 STATE ROUTE 53 N UPPER SANDUSKY, OHIO 43351

| REVISION BLOCK                                              |      |             |              | PROPRIETARY AND CONFIDENTIAL:                                                       | UNLESS OTHERWISE SPECIFIED:                             |     | TITLE:   |          |                     |       |        |
|-------------------------------------------------------------|------|-------------|--------------|-------------------------------------------------------------------------------------|---------------------------------------------------------|-----|----------|----------|---------------------|-------|--------|
| REV.                                                        | DATE | REVIEWED BY | CHANGES MADE | THE INFORMATION CONTAINED IN THIS DRAWING IS THE SOLE PROPERTY OF UNI-GRIP.INC. ANY | DIMENSIONS ARE IN INCHES<br>TOLERANCES PER ARPM CLASS 3 |     |          | TS-112   |                     |       |        |
| Α                                                           |      |             |              | REPRODUCTION IN PART OR AS A                                                        | WEIGHT 0.132 LB/FT                                      |     |          |          |                     |       |        |
| В                                                           |      |             |              | WHOLE WITHOUT THE WRITTEN PERMISSION OF UNI-GRIP,INC. IS                            |                                                         |     |          |          |                     |       |        |
| С                                                           |      |             |              | PROHIBITED.                                                                         | ASTM D1056                                              | 2A4 | SIZE     | DWG. NO. |                     |       | REV    |
| D                                                           |      |             |              | DOCUMENT CONTROL NUMBER UG-1-EN-001-FR-(103018)                                     | ASTM D2000                                              | N/A | Α        |          | UG-1-TS-1000-TP-112 |       | A      |
| P:\Engineering\Prints\Tape Seals\TS-112 UG-1-TS-1000-TP-112 |      |             |              |                                                                                     | SCALE:                                                  | 1:1 | DR. BY C | . VENT   | DATE 5/17/2019      | SHEET | 1 OF 1 |