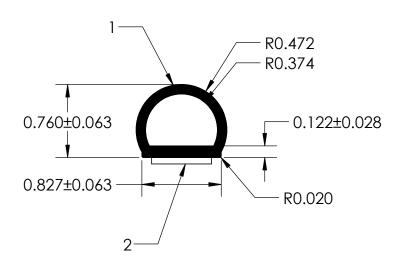

NOTES:

1) CLOSED CELL EPDM SPONGE RUBBER (0.380 G/CM<sup>3</sup>)

CUT LENGHT TOLERANCE 472 mm +/- 12.7 2913 mm +/- 25.4

2) 5/8" ST-1200 3M HEAT ACTIVATED TAPE (0.012 LB/FT)

UNI-GRIP, INC. 9823 STATE ROUTE 53 N

| REVISION BLOCK                                             |      |             |              | PROPRIETARY AND CONFIDENTIAL:                                                         | : UNLESS OTHERWISE SPECIFIED:                           |     | TITLE:   |          |                    |       |        |
|------------------------------------------------------------|------|-------------|--------------|---------------------------------------------------------------------------------------|---------------------------------------------------------|-----|----------|----------|--------------------|-------|--------|
| REV.                                                       | DATE | REVIEWED BY | CHANGES MADE | THE INFORMATION CONTAINED IN THIS DRAWING IS THE SOLE PROPERTY OF UNI-GRIP.INC. ANY   | DIMENSIONS ARE IN INCHES<br>TOLERANCES PER ARPM CLASS 3 |     |          | TS-126   |                    |       |        |
| В                                                          |      |             |              | REPRODUCTION IN PART OR AS A WHOLE WITHOUT THE WRITTEN PERMISSION OF UNI-GRIP.INC. IS | 0.058 LB/FT                                             |     |          |          |                    |       |        |
| С                                                          |      |             |              | PROHIBITED.                                                                           | ASTM D1056                                              | 2A4 | SIZE     | DWG. NO. |                    |       | REV    |
| D<br>E                                                     |      |             |              | DOCUMENT CONTROL NUMBER UG-1-EN-001-FR-(103018)                                       | ASTM D2000                                              | N/A | Α        | l        | JG-1-TS-625-TP-126 |       |        |
| P:\Engineering\Prints\Tape Seals\TS-126 UG-1-TS-625-TP-126 |      |             |              |                                                                                       | SCALE:                                                  | 1:1 | DR. BY C | . VENT   | DATE 4/15/2019     | SHEET | 1 OF 1 |