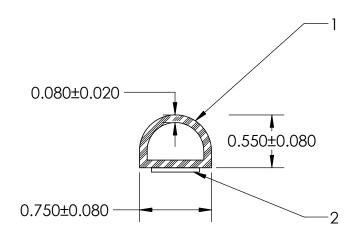

## NOTES:

- 1) CLOSED CELL EPDM SPONGE RUBBER (0.250 G/CM<sup>3</sup>)
- 2) 1/2" ST-1200 3M HEAT ACTIVATED TAPE (0.010 LB/FT)

| REVISION BLOCK                                             |      |             |              | PROPRIETARY AND CONFIDENTIAL:                                                       | ITIAL: UNLESS OTHERWISE SPECIFIED:                      |       | TITLE:   |                    |                |       |        |
|------------------------------------------------------------|------|-------------|--------------|-------------------------------------------------------------------------------------|---------------------------------------------------------|-------|----------|--------------------|----------------|-------|--------|
| REV.                                                       | DATE | REVIEWED BY | CHANGES MADE | THE INFORMATION CONTAINED IN THIS DRAWING IS THE SOLE PROPERTY OF UNI-GRIP.INC. ANY | DIMENSIONS ARE IN INCHES<br>TOLERANCES PER ARPM CLASS 3 |       |          | TS-133             |                |       |        |
| Α                                                          |      |             |              | REPRODUCTION IN PART OR AS A                                                        | WEIGHT 0.032LB/FT                                       |       |          |                    |                |       |        |
| В                                                          |      |             |              | WHOLE WITHOUT THE WRITTEN PERMISSION OF UNI-GRIP,INC. IS                            |                                                         |       |          |                    |                |       |        |
| С                                                          |      |             |              | PROHIBITED.                                                                         | ASTM D1056                                              | 2A2   | SIZE     | DWG. 1             | DWG. NO. REV   |       |        |
| D                                                          |      |             |              |                                                                                     | ASTM D2000                                              | Δ     |          | UG-1-TS-500-TP-133 | Δ              |       |        |
| Е                                                          |      |             |              | UG-1-EN-001-FR-(103018)                                                             |                                                         | N/A   |          |                    |                | / \   |        |
| P:\Engineering\Prints\Tape Seals\TS-133 UG-1-TS-500-TP-133 |      |             |              |                                                                                     | SCALE                                                   | : 1:1 | DR. BY C | . VENT             | DATE 1/22/2020 | SHEET | 1 OF 1 |
|                                                            |      |             | Δ.           |                                                                                     |                                                         |       |          |                    |                |       |        |