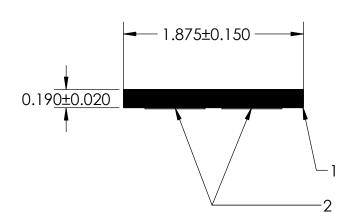

NOTES:

1) CLOSED CELL EPDM SPONGE RUBBER (0.250 G/CM<sup>3</sup>)

2) 2 X 3/8" PSA TAPE (0.002 LB/FT)