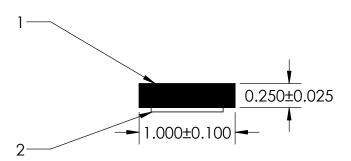

## NOTES:

- 1) CLOSED CELL EPDM SPONGE RUBBER (0.450 G/CM<sup>3</sup>)
- 2) 3/4" PSA TAPE (0.004 LB/FT)

## UNI-GRIP, INC.

9823 STATE ROUTE 53 N UPPER SANDUSKY, OHIO 43351

| REVISION BLOCK                                                           |            |  | N BLOCK                                    | PROPRIETARY AND CONFIDENTIAL:                                                       | UNLESS OTHERWISE SPECIFIED:                             |      | TITLE:   |        |                    |           |      |
|--------------------------------------------------------------------------|------------|--|--------------------------------------------|-------------------------------------------------------------------------------------|---------------------------------------------------------|------|----------|--------|--------------------|-----------|------|
| REV.                                                                     | DATE R. By |  | CHANGES MADE                               | THE INFORMATION CONTAINED IN THIS DRAWING IS THE SOLE PROPERTY OF UNI-GRIP.INC. ANY | DIMENSIONS ARE IN INCHES<br>TOLERANCES PER ARPM CLASS 3 |      |          | TS-201 |                    |           |      |
| B                                                                        |            |  |                                            | REPRODUCTION IN PART OR AS A WHOLE WITHOUT THE WRITTEN                              | WEIGHT 0.055 LB/FT                                      |      |          |        |                    |           |      |
| C                                                                        |            |  | PERMISSION OF UNI-GRIP,INC. IS PROHIBITED. | ASTM D1056                                                                          | 2A4                                                     | SIZE | DWG. NO  | •      | R                  | REV       |      |
| D                                                                        |            |  |                                            | DOCUMENT CONTROL NUMBER UG-1-EN-001-FR-(080918)                                     | ASTM D2000                                              | N/A  | $\neg$ A | L      | JG-1-TS-750-PT-201 |           |      |
| P:\Engineering\Prints\Master Prints\Tape Seals\TS-201 UG-1-TS-750-PT-201 |            |  |                                            |                                                                                     | SCALE:                                                  | 1:1  | DR. BY C | . VENT | DATE 9/15/2021     | SHEET 1 ( | OF 1 |