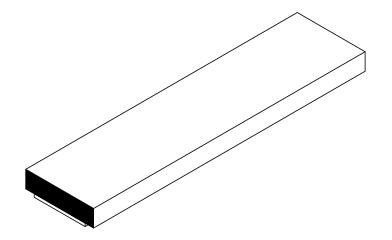

## NOTES:

- 1) CLOSED CELL EPDM SPONGE RUBBER (0.450 G/CM<sup>3</sup>)
- 2) 3/4" PSA TAPE (0.004 LB/FT)